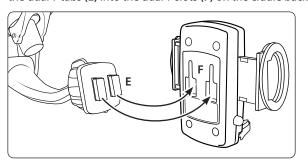

### **Universal Cradle Attachment**

Step 1. Attach the universal cradle to the dual-T head by inserting the dual T-tabs (E) into the dual T-slots (F) on the cradle back.