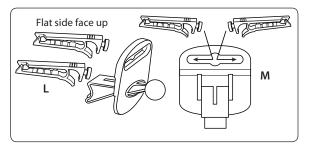

## **Air Vent Mount Assembly**

Step 1. Attach the vent mounting clips (L) to the back of the pedestal (M) with the vent clips positioned with the flat sides facing up.