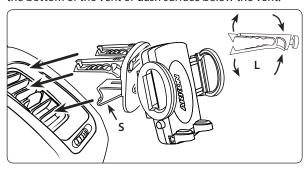

## **Air Vent Mount Assembly**

Step 1. Attach the vent mounting clips (L) to the back of the pedestal (M) with the vent clips positioned with the flat sides facing up.

## **Air Vent Mounting**

Step 1. Pinch the vent mounting clips (L) so that the teeth open and gently insert vent pedestal into vent louvres until the mounting clips are attached to the fin/blade of the vent.

Adjust the support leg (S) vertically until it rests firmly along the bottom of the vent or dash surface below the vent.