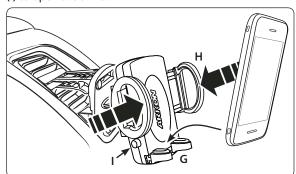

#### **Device Insertion and Removal from Cradle**

Step 1. Place the phone or device into the cradle with the device sitting on the support legs (G). Clamp the grip arms (H) inward to firmly grasp the device. Press the release button (I) to open the arms.