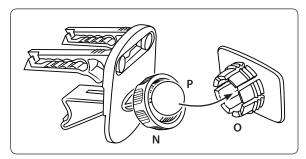

### **Swivel Ball Head Assembly Attachment**

Step 1. Slip the tightening ring (N) over the air vent mount ball.

Snap the dual-T head adapter plate (O) on to the mounting ball (P). Screw the tightening ring over the adapter plate until securely holding the plate. Swivel to adjust the angle of the dual-T head.