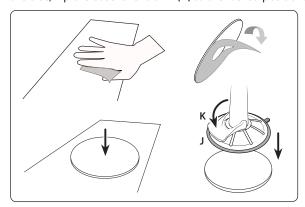

## **Dash or Console Mounting (Optional)**

- Step 1. Find a safe location on the dash or console. Use the included alcohol pad to clean the mounting surface if necessary. Remove the paper backing on the adhesive disc and firmly press in place.
- Step 2. Place the pedestal's suction base (J) over the center of the circular disc. While firmly holding the pedestal on top of the disc, flip the base lever down (K) to the locked position.

No tools required for installation.

Do not place mount in or near an air bag deployment zone or where it will obstruct view of the road.