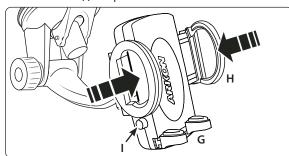

#### **Device Insertion and Removal from Cradle**

Step 1. Place the phone or device into the cradle with the device sitting on the adjustable support legs (G). Clamp the grip arms (H) inward to firmly grasp the device. Press the release button (I) to open the arms.