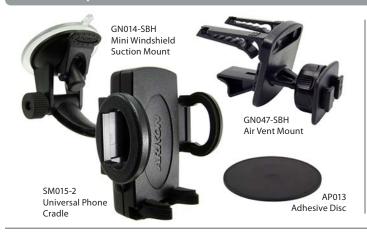

### **Package Contents:**

- (1) GN014-SBH Deluxe mini windshield suction pedestal
- (1) GN047-SBH Swivel air vent mount
- (1) SM015-2 Universal phone cradle
- (1) AP013 Optional adhesive circular disc for dash / console
- (1) Alcohol cleaning pad