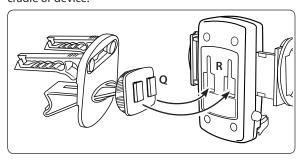

## **Attach Universal Cradle to Air Vent Mount**

Step 1. Attach the universal cradle to the dual-T head by inserting the dual-T tabs (Q) into the dual T-slots (R) on the back of the cradle or device.