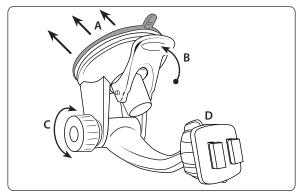

### **Windshield Mounting**

- Step 1. Find a safe location on the interior of the vehicle's windshield to mount the pedestal. Firmly push the suction base
  (A) against the windshield and flip the base lever down (B) to the locked position. See diagram below.
- Step 2. Adjust the angle of the pedestal arm by tightening the angle adjustment knob (C) at the base to the desired angle.

Step 3. Adjust the angle and rotation of the pedestal head by loosening the swivel-tightening ring (**D**).